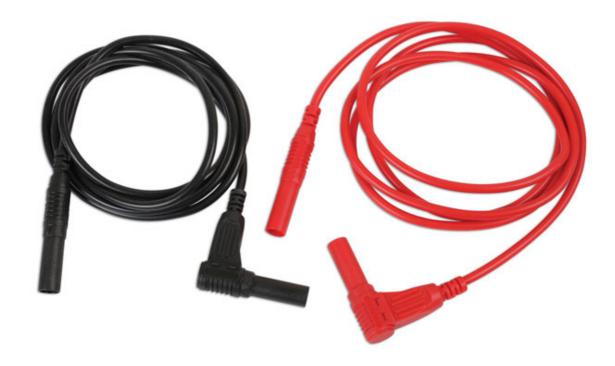

## **Electrical Test Leads**

For use with most multimeters and other Laser Tools electrical accessories.

## **Additional Information**

- Length 48"/122cm, OD 3.8mm; rating 1000V/10 amps.
- For use with most other accessories with 4mm banana sockets.
- Manufactured from silicone material. Test leads are CATIII 1000V.
- · Colour: red & black.
- Useful with most multi meters, as well as Laser Part Nos. 6542 (crocodile clips), 6541 (cable piercers) & 6544 (back probes).